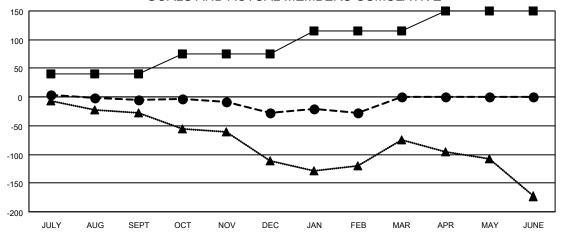

| Members               |               |                 |                       |  |  |  |  |  |  |
|-----------------------|---------------|-----------------|-----------------------|--|--|--|--|--|--|
| RESULTS FOR 2022-2023 |               |                 |                       |  |  |  |  |  |  |
| QUARTER               | MEMBER GROWTH | NET MEMBER GROW | TH DROPPED            |  |  |  |  |  |  |
|                       | GOAL          | ACTUAL          | MEMBERS ACTUAL        |  |  |  |  |  |  |
|                       |               |                 | (including transfers) |  |  |  |  |  |  |
| JULY/AUG/SE           | EPT 40        | 133             | 111                   |  |  |  |  |  |  |
| OCT/NOV/DE            | C 35          | 96              | 113                   |  |  |  |  |  |  |
| JAN/FEB/MAF           | ₹ 40          | 47              | 43                    |  |  |  |  |  |  |
| APR/MAY/JUI           | NE 35         | 0               | 0                     |  |  |  |  |  |  |

- CURRENT YEAR GOALS FOR NEW CLUBS

- ■ - CURRENT YEAR ACTUAL NEW CLUBS

- ▲ - LAST YEAR ACTUAL NEW CLUBS

- MEMBER GROWTH NET GOAL

- MEMBER GROWTH ACTUAL

▲ - LAST YEAR MEMBERSHIP ACTUAL

| DROPPED CLUBS: 3 |     | 67 CLUBS OF 132 ADDED 1 OR<br>MORE NEW MEMBERS | GENDER DISTRIBUTION           |                |
|------------------|-----|------------------------------------------------|-------------------------------|----------------|
|                  |     |                                                | MALE                          | 2,240 (65.31%) |
|                  |     |                                                | FEMALE                        | 1,188 (34.64%) |
| DROPPED MEMBERS  |     |                                                | NON BINARY                    | 0 (0.00%)      |
| DECEASED         | 36  |                                                | PREFER NOT TO ANSWER          | 2 (0.06%)      |
| CLUB CANCELLED   | 44  |                                                | TOTAL FAMILY UNIT MEMBERS 599 |                |
| OTHER            | 187 | CLICK HERE FOR CUMULATIVE                      |                               |                |
| TOTAL            | 267 | MEMBERSHIP DATA                                | FAMILY MEMBERS PAYING HAL     | F 312          |