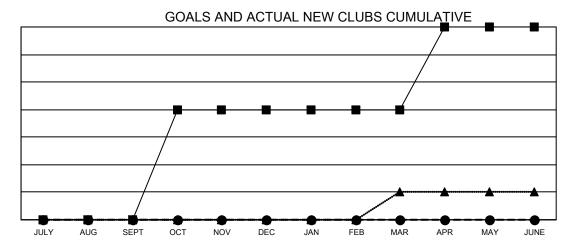

## Multiple District 8

LOCATION: LOUISIANA

| Clubs                 |               |           |               |  |  |  |  |  |
|-----------------------|---------------|-----------|---------------|--|--|--|--|--|
| RESULTS FOR 2022-2023 |               |           |               |  |  |  |  |  |
| QUARTER               | NEW CLUB GOAL | NEW CLUBS | DROPPED CLUBS |  |  |  |  |  |
| JULY/AUG/SEPT         | 0             | 0         | 1             |  |  |  |  |  |
| OCT/NOV/DEC           | 4             | 0         | 2             |  |  |  |  |  |
| JAN/FEB/MAR           | 0             | 0         | 0             |  |  |  |  |  |
| APR/MAY/JUNE          | 3             | 0         | 0             |  |  |  |  |  |

- CURRENT YEAR GOALS FOR NEW CLUBS

- ■ - CURRENT YEAR ACTUAL NEW CLUBS

- ▲ - LAST YEAR ACTUAL NEW CLUBS

- MEMBER GROWTH NET GOAL

- MEMBER GROWTH ACTUAL

▲ - LAST YEAR MEMBERSHIP ACTUAL

| DROPPED CLUBS: 3 |     | 67 CLUBS OF 132 ADDED 1 OR<br>MORE NEW MEMBERS | GENDER DISTRIBUTION           |                |
|------------------|-----|------------------------------------------------|-------------------------------|----------------|
|                  |     |                                                | MALE                          | 2,240 (65.31%) |
|                  |     |                                                | FEMALE                        | 1,188 (34.64%) |
| DROPPED MEMBERS  |     |                                                | NON BINARY                    | 0 (0.00%)      |
| DECEASED         | 36  |                                                | PREFER NOT TO ANSWER          | 2 (0.06%)      |
| CLUB CANCELLED   | 44  |                                                | TOTAL FAMILY UNIT MEMBERS 599 |                |
| OTHER            | 187 | CLICK HERE FOR CUMULATIVE                      |                               |                |
| TOTAL            | 267 | MEMBERSHIP DATA                                | FAMILY MEMBERS PAYING HAL     | F 312          |